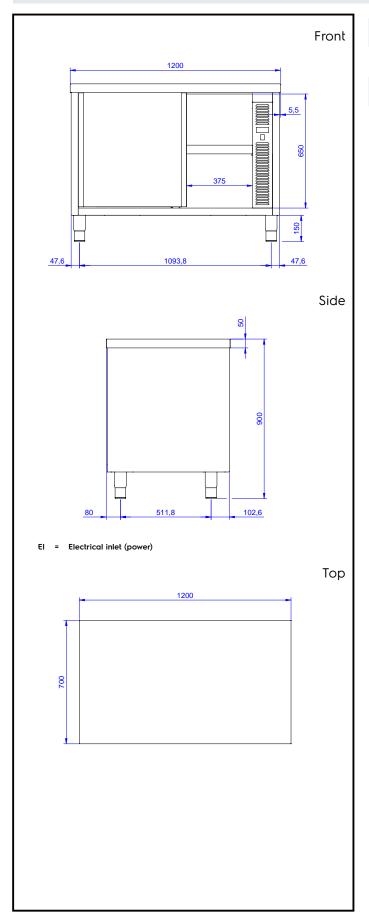

### **Key Information:**

Cabinet width: 1030 mm Cabinet depth: 645 mm 610 mm Cabinet height: Cabinet temperature: 50-75 °C External dimensions, Width: 1200 mm External dimensions, Depth: 700 mm External dimensions, Height: 900 mm Worktop thickness: 50 mm Net weight: 55 kg